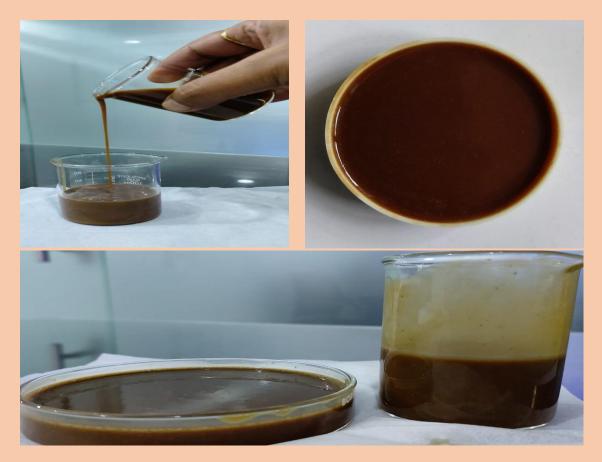

| 75% Max.            |
| Fat %                                 | Min. 5%.            |
| Protein (Wet Basis or as is<br>Basis) | Min. 9%             |
| Protein (Dry Basis)                   | Min. 30%            |
| Ash                                   | Max. 2%             |
| Ph                                    | 3-4 Ph              |

#### **Microbiology Specification:**

| Parameters           | Specification Range |
|----------------------|---------------------|
| E.COLI               | Absent/gm           |
| SALMONELLA           | Absent/25gm         |
| VIBRIO               | Absent/25gm         |
| STAPHYLOCOCCI AUREUS | Absent/gm           |

Note: This is a Animal feed ingredient & not for Human consumption or for Human food use.



#### **Product Pic: Actual-**



#### **APPLICATION:**

- In the Premix of the Pet food (which will be part of the core of extruded feed) 2-3%.
- > Coating application -1-2%.

#### Packing:

In 200kg Drums / 25 Kg Barrels.



**Product of : Sushi Animal Nutrition Private Limited** 

### SUSHI PET NUTRISCIENCE

(Pioneer in Poultry Protein Meal & Poultry Fat)



## ♦ SUSHI AGRO PVT. LTD.

(Dealing in Agro Commodities Rice/Wheat/Maize)

## SUSHEELA AGROVET

(Expertise in Poultry Offals Supply Chain Management)

## ♦ SUSHI ANIMAL NUTRITION PVT. LTD.

(Deals in Specialized Animal feed Ingredients/Additives)

## NEPROFA TECHNOLOGIES PVT. LTD

(Provide Innovative & Reliable Engineering Solutions)

H.No. 2-10-26/3, Plot No. 1 & 2, Sri Sai Surya Enclave, Macha Bollaram, Alwal, Secunderabad-500010.



+ 91 - 040 - 2786 8202 + 91